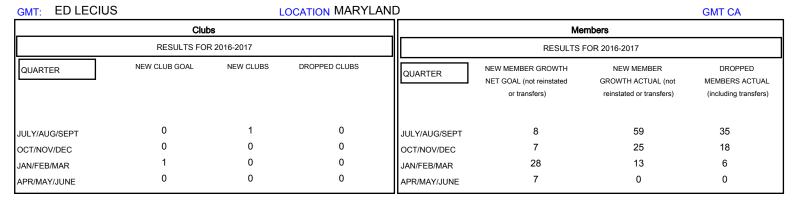

## District 22 A

Results as of: 1/31/2017

| DROPPED CLUBS: 0  DROPPED MEMBERS |         | 17 CLUBS OF 30 ADDED 1 OR MORE NEW MEMBERS | GENDER DISTRIE  MALE  FEMALE      | 3UTION<br>552 (65.02%)<br>297 (34.98%) |     |
|-----------------------------------|---------|--------------------------------------------|-----------------------------------|----------------------------------------|-----|
| DECEASED                          | 14      | CLICK HERE FOR CUMULATIVE                  | TOTAL FAMILY UNIT MEMBERS         |                                        | 153 |
| CLUB CANCELLED OTHER              | 0<br>44 | MEMBERSHIP DATA                            | FAMILY MEMBERS PAYING HALF 8 DUES |                                        | 80  |
| TOTAL                             | 58      |                                            |                                   |                                        |     |