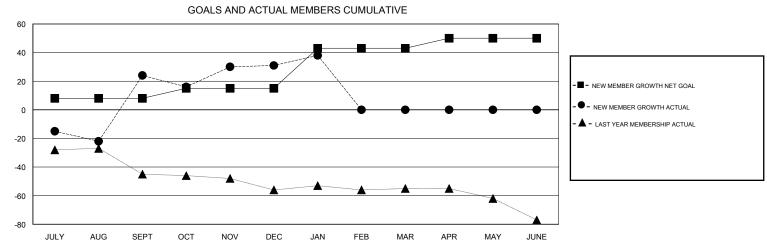

## District 22 A

Results as of: 1/31/2017

| DROPPED CLUBS: 0  DROPPED MEMBERS |         | 17 CLUBS OF 30 ADDED 1 OR MORE NEW MEMBERS | GENDER DISTRIE  MALE  FEMALE      | 3UTION<br>552 (65.02%)<br>297 (34.98%) |     |
|-----------------------------------|---------|--------------------------------------------|-----------------------------------|----------------------------------------|-----|
| DECEASED                          | 14      | CLICK HERE FOR CUMULATIVE                  | TOTAL FAMILY UNIT MEMBERS         |                                        | 153 |
| CLUB CANCELLED OTHER              | 0<br>44 | MEMBERSHIP DATA                            | FAMILY MEMBERS PAYING HALF 8 DUES |                                        | 80  |
| TOTAL                             | 58      |                                            |                                   |                                        |     |